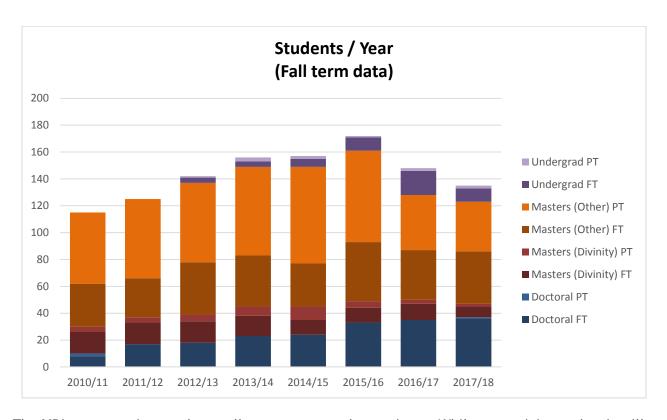

#### Report of the WLS Board of Governors

Jim Philips, Chairperson of the Board, addressed the assembly with the report of the Board's work and of seminary life (cf BR Section 10). Rev. Dr. Mark Harris, Principal-Dean of the Seminary, introduced a video presentation highlighting some of the seminary's program in relation to the strategic goals of the Synod. He also noted a number of items with respect to the facility, administration and enrollment of the institution, with an emphasis to remind people of the capital redevelopment needs (accompanied by very recent pictures). Mark also announced the new name change of the institution, as of this moment: Martin Luther University College, and unveiled the new logo.