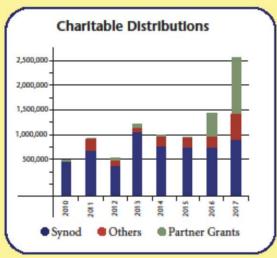

#### Special Order: Report of the Treasurer

The Treasurer of Synod, Keith Myra, presented his report (cf. Section 8-1 ff) with a slide presentation outlining the financial stewardship of the Synod, as related to the Strategic Plan of the Synod. He also noted a number of resources and financial plans for the Synod and for congregations in anticipation of future ministry opportunities.

- 2016 2017 Financial Review
- 2018 2021 Budget Overview