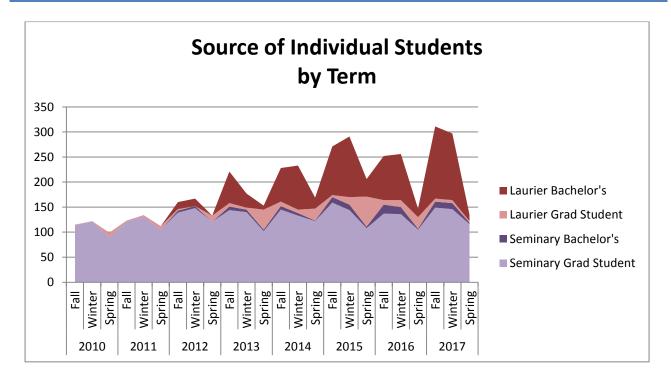

#### Report of the WLS Board of Governors

Jim Philips, Chairperson of the Board, addressed the assembly with the report of the Board's work and of seminary life (cf BR Section 10). Rev. Dr. Mark Harris, Principal-Dean of the Seminary, introduced a video presentation highlighting some of the seminary's program in relation to the strategic goals of the Synod. He also noted a number of items with respect to the facility, administration and enrollment of the institution, with an emphasis to remind people of the capital redevelopment needs (accompanied by very recent pictures). Mark also announced the new name change of the institution, as of this moment: Martin Luther University College, and unveiled the new logo.