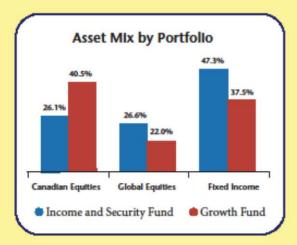

#### Special Order: Report of the Treasurer

The Treasurer of Synod, Keith Myra, presented his report (cf. Section 8-1 ff) with a slide presentation outlining the financial stewardship of the Synod, as related to the Strategic Plan of the Synod. He also noted a number of resources and financial plans for the Synod and for congregations in anticipation of future ministry opportunities.

- 2016 2017 Financial Review
- 2018 2021 Budget Overview